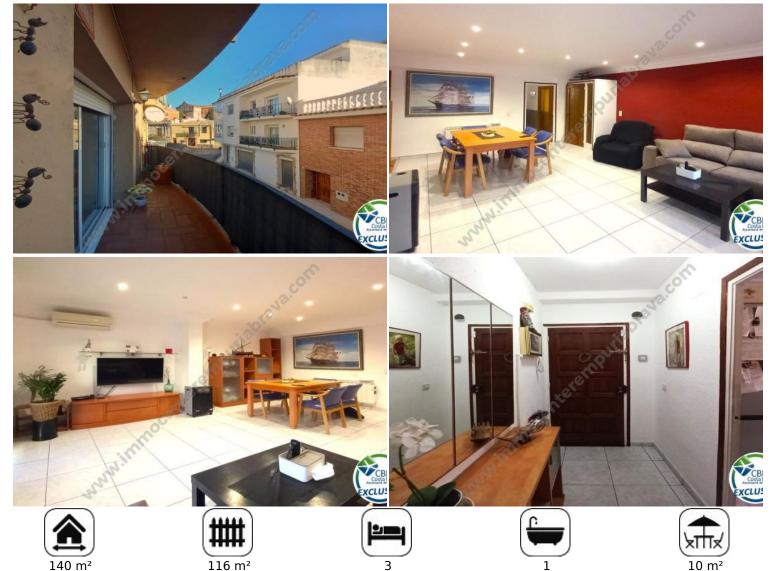

**CBR5024 Llança 195000 EUR** 

Flat situated in the centre of the village located a few metres from the shopping centres of the Vila de Llançà, it is distributed in an entrance hall, independent kitchen with access to the terrace, we enter to the spacious dining room with access also to the terrace, 3 double bedrooms plus a spacious dressing room, a courtesy toilet and a complete bathroom with venetian shower, it has another spacious terrace in the back part of the flat, and a small storage room in the same floor. The property has double glazing and aluminium frames, heat pump distributed throughout the flat. Flat situated in a first floor, community of neighbours constituted. Community of autochthonous neighbours of the same village.