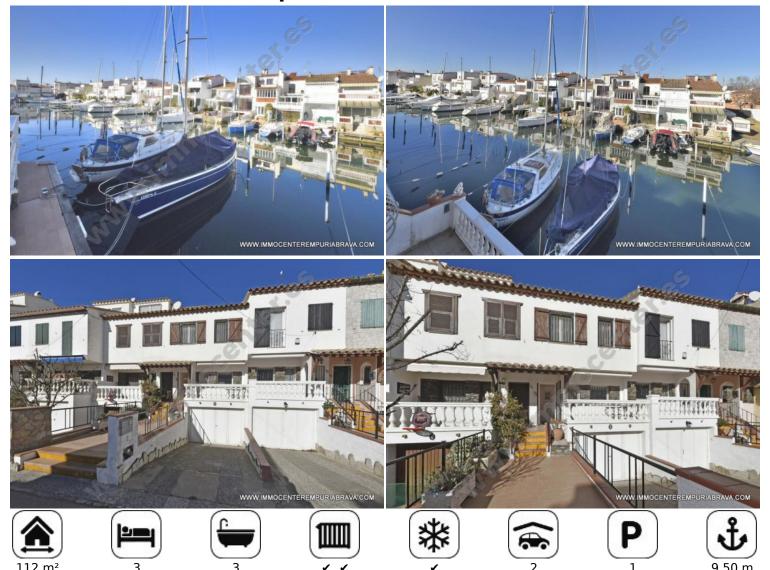

### 469000 EUR

Pretty renovated fisherman's house with mooring of 9.50 meters x 4.50 meters located before the bridges, and, a few steps from the beach in a quiet and residential area.

This property is composed of a parking space in front of the garage as well as a terrace on the street side.

In the basement there is a large garage with a shower room, and direct access to the jetty.

On one level is the living room which opens onto a terrace, the fully equipped kitchen, and a separate toilet.

Upstairs are three bedrooms, one of which is en-suite, and an additional shower room.

Finally, the roof is converted into a solarium!

Extras: Double glazing, reversible air conditioning, gas central heating

#### **Rooms:**

bedrooms

3 bathrooms

1 ensuite bathrooms

1 extra toilets

1 living/dining rooms

1 laundry rooms

Mooring for sailboat or motorboat with height above waterline ≥ 2,80 m

Length

9.50 m

Width

4.50 m