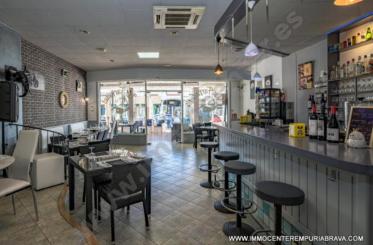

## 66000 EUR

Very nice business of a bar/restaurant for sale in the heart of Empuriabrava.

With an indoor capacity of 25 people, and a terrace that can also accommodate 25 people, this place will seduce you!

Currently open all year round, and, fully equipped, it has a potential that will allow you to work at any time!

To be discovered urgently in order to prepare for a beautiful season.

Possibility of selling the walls as well.