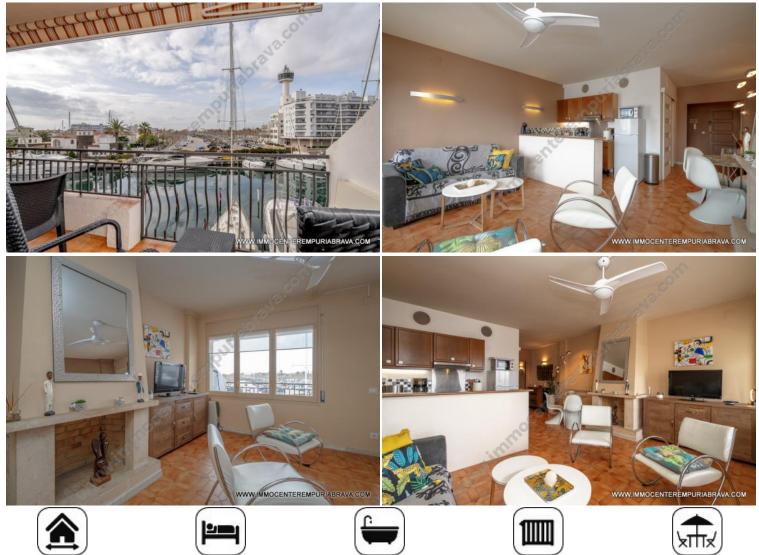

IEA841 Empuriabrava 149000 EUR

This studio is located in a small residence with elevator overlooking the canals, and close to the center.

It offers large volumes, and consists of a beautiful living room with open kitchen opening onto a terrace, a cabin-type bedroom, a shower room, and, an entrance hall.

It is located in a privileged area not far from the beach, shops, and it has a south-west exhibition.

### **Key characteristics:**

Exclusive property, Investment property
American fully equipped kitchen
Very good condition
Fully furnished

### **Environment:**

Beautifully located, Quiet neighbourhood, Residential zone, Close to the sea, Close to the beach, Close to nature park, Close to town centre

# Canal / River view

## **Features - Inside:**

Lift

## **Rooms:**

bedrooms

- 1 bathrooms
- 1 living/dining rooms