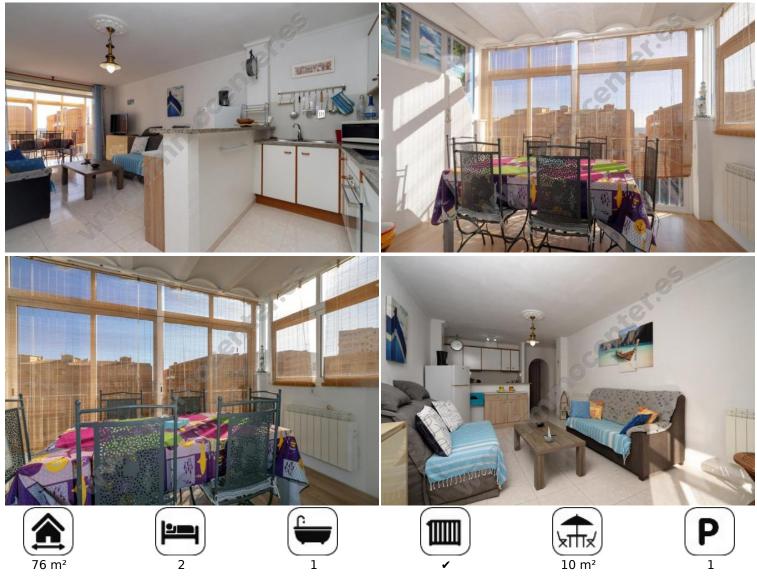

# 170000 EUR

This beautiful apartment is within walking distance of the beach and shops.

Located in a residence with a communal pool, this apartment has it all!

With a surface area of 76 m<sup>2</sup>, it consists of a beautiful living room with fully equipped American kitchen, two bedrooms and a bathroom with walk-in shower.

The apartment is south-east facing.

It is sold with a parking space

#### **Key characteristics:**

Within walking distance to the beach, Investment property Communal garden American basic kitchen Very good condition

### Rooms:

- bedrooms
- 1 bathrooms

| ESCALA DE LA CALIFICACIÓN ENERGÉTICA | Consumo de energía<br>KWhôn° año | Emisiones<br>kgD0,/m² año |
|--------------------------------------|----------------------------------|---------------------------|
| A más eficiente                      |                                  |                           |
| В                                    |                                  |                           |
| C                                    |                                  |                           |
| D                                    |                                  |                           |
| E                                    |                                  |                           |
| F                                    |                                  |                           |
| G menos eficiente                    |                                  |                           |