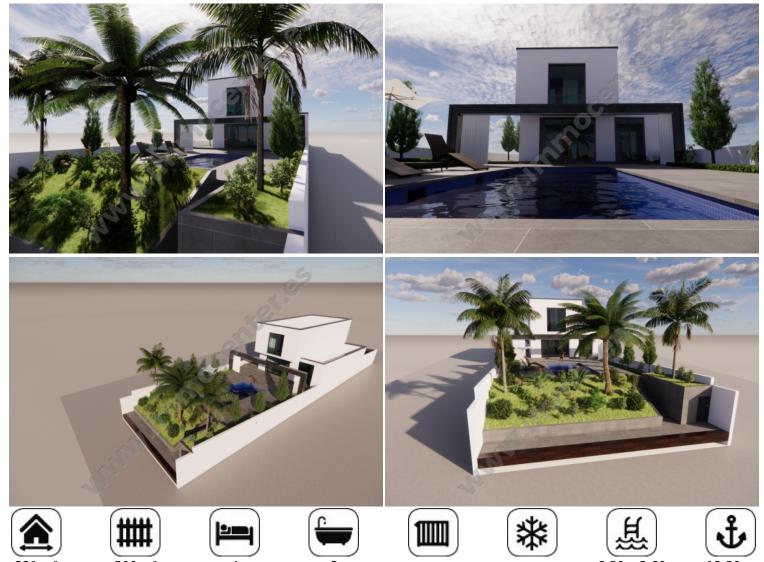

## 1085000 EUR

New contemporary project with a large canal with luxury services with a surface area of 221 m<sup>2</sup> located on a plot of 500m<sup>2</sup>.

The house will be distributed as follows on one level will be a beautiful spacious and bright living room with its fully equipped kitchen, a double bedroom, a bathroom, a laundry room and, a garage.

Upstairs there will be 3 bedrooms (one of which is en-suite), and a bathroom.

On the canal side, there will be a garden with trees as well as the swimming pool, and a boat mooring of 12.50 meters.

Extras: Underfloor heating, central air conditioning!

## View:

Canal / River view

#### **Rooms:**

bedrooms

3 bathrooms

1 ensuite bathrooms

1 living/dining rooms

1 laundry rooms

Length

12.50 m

Width

4.00 m