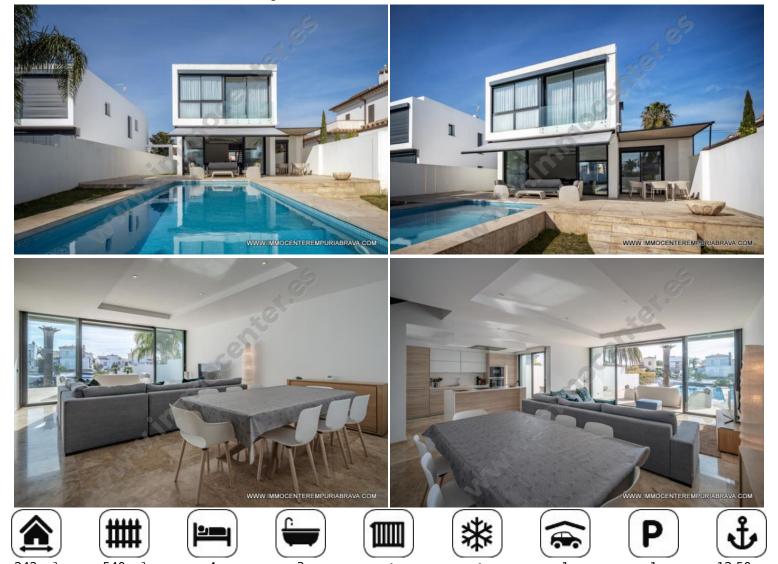

# **Empuriabrava**

1399000 EUR

Magnificent luxury house located on the wide canal facing south.

This villa built in 2016 with a surface area of 242 m<sup>2</sup> located on a plot of 540 m<sup>2</sup> will seduce you with its services, and its environment.

In the entrance you will find a garden area, and a private courtyard for your vehicle.

Then on the ground floor is a beautiful living room with equipped American kitchen, a bedroom, a shower room and a garage.

Upstairs are 3 bedrooms (including a master suite with dressing room and shower room, and an additional shower room.

On the canal side there is a garden with swimming pool, a 12.50 metre mooring, and a private port!

Magnificent luxury house located on the wide canal facing south.

This villa built in 2016 with a surface area of 242 m<sup>2</sup> located on a plot of 540 m<sup>2</sup> will seduce you with its services, and its environment.