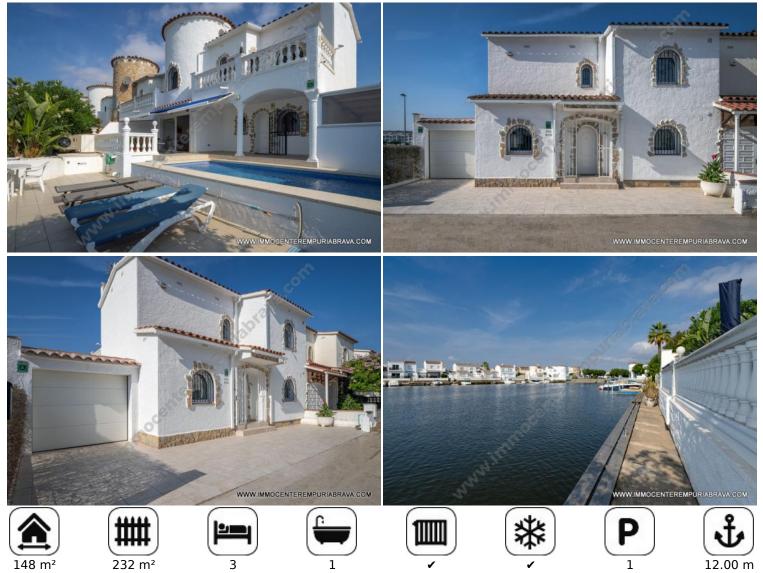

# 690000 EUR

Pretty house with magnificent view of the lake with a surface area of 148 m<sup>2</sup> located on a plot of 232 m<sup>2</sup>.

Outside, on the street side, there is a courtyard for the vehicle, and, on the canal side, a terrace with a swimming pool with access to the mooring line

This villa is composed on the ground floor of a beautiful living room with fully equipped American kitchen, a saddler, a separate toilet, and a garage.

Upstairs are 3 bedrooms, and a shower room.

This house is south facing.

## Rooms:

bedrooms

- 1 bathrooms
- 1 extra toilets
- 1 living/dining rooms

1 laundry rooms

Private exterior storage room exterior storage rooms

Mooring for sailboat or motorboat with height above waterline  $\geq$  2,80 m

Length

12.00 m

Width

4.00 m

| ESCALA DE LA CALIFICACIÓN ENERGÉTICA | Consumo de energía<br>KMIt Anti año | Emisiones<br>kg:00,/m² año |
|--------------------------------------|-------------------------------------|----------------------------|
| A más eficiente                      |                                     |                            |
| В                                    |                                     |                            |
| C                                    |                                     |                            |
| D                                    |                                     |                            |
| E                                    |                                     |                            |
| F                                    |                                     |                            |
| G menos eficiente                    |                                     |                            |