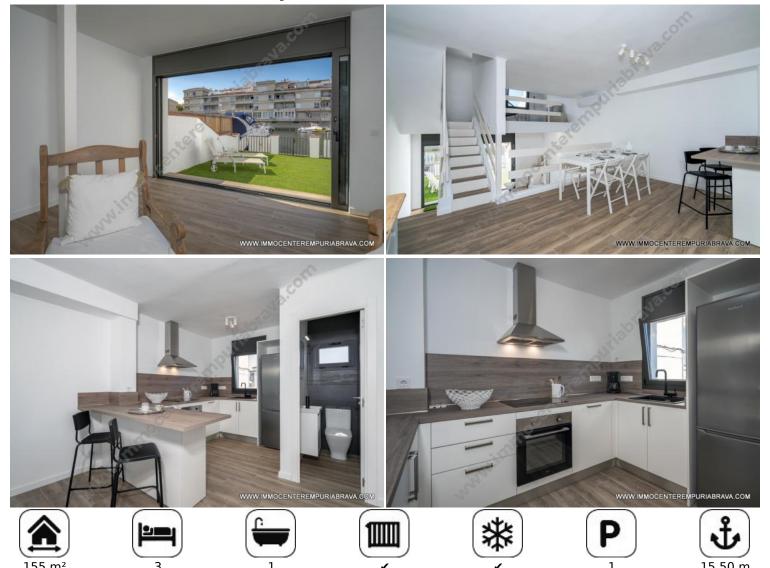

## 550000 EUR

Magnificent fisherman's house completely renovated in 2022 with mooring of 15,50x5m

It consists of a dining room with American kitchen, a very bright living room overlooking the canal and direct access to the terrace, 3 bedrooms, 1 TV corner, 1 bathroom, 1 separate toilet, a second small solarium terrace, and, a private courtyard with bicycle storage.

Strong points: electric shutters, reversible air conditioning throughout the house, double glazing, sliding windows with brick wall, south orientation!

## **Rooms:**

bedrooms

- 1 bathrooms
- 1 extra toilets
- 1 living/dining rooms
- 1 lounge/tv rooms

Private exterior storage room exterior storage rooms

Mooring for sailboat or motorboat with height above waterline ≥ 2,80 m

Length

15.50 m

Width

5.00 m