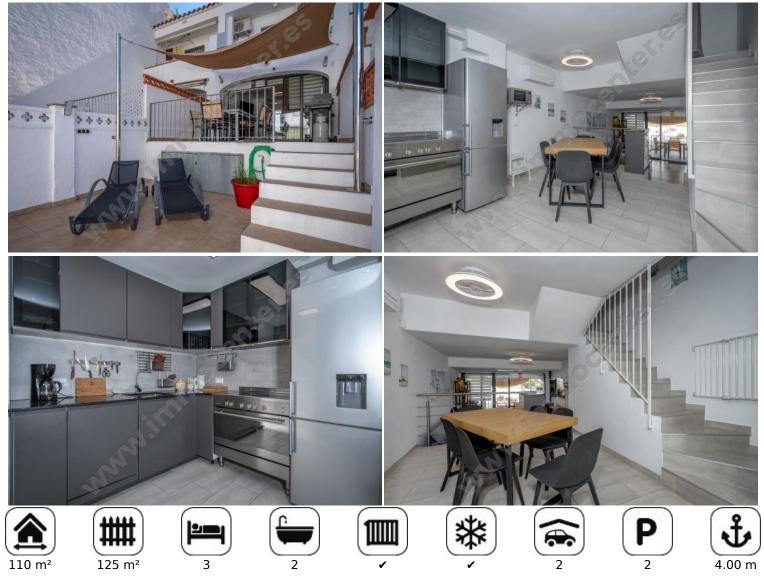

# 349000 EUR

This charming house of 110 m<sup>2</sup> is composed of a beautiful living room with fully equipped kitchen, 3 bedrooms, two bathrooms, and, a superb basement.

Located in a quiet area, and residential, this property will offer you everything you need to enjoy in tranquility.

It has a pretty terrace on the canal side, and a mooring of 4.00 meters.

On the street side there is also a parking lot in front of the entrance to the garage in the basement.

The house is equipped with double glazing, and reversible air conditioning!

#### **Rooms:**

bedrooms

2 bathrooms

1 living/dining rooms

Private exterior storage room exterior storage rooms