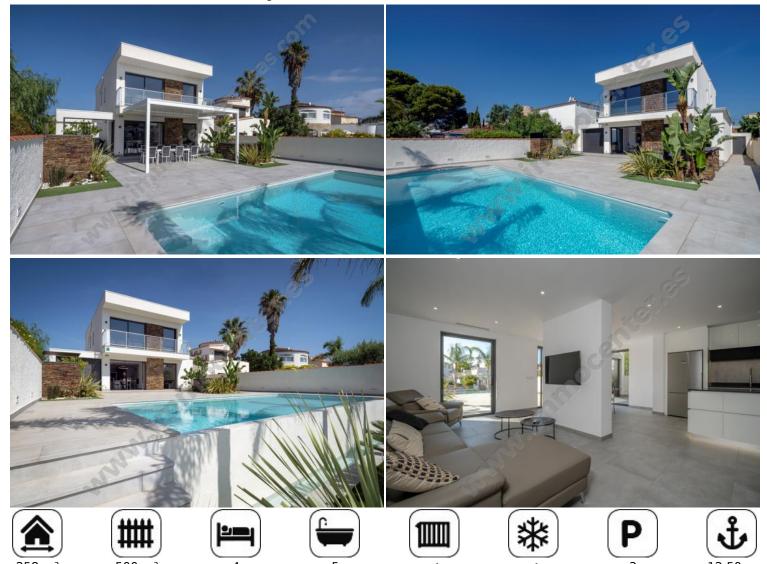

# **Empuriabrava**

1380000 EUR

This sublime villa will seduce you with its location, its services, and, its layout.

In the entrance is a private courtyard for several vehicles.

On one level you will find a suite with bathroom entering on the left, on the right is a saddler / laundry room, and, the garage.

An independent toilet is also present.

Upstairs is 3 suites with private bathroom, and, an office area that can be converted into a 5th bedroom.

Then there is a beautiful living room with fully equipped kitchen, with access to the outside canal side with heated infinity pool, a relaxation area with bioclimatic pergola, vegetation, and, a mooring of 12.50 meters.

There is also an outdoor shower.

This exceptional property will charm you with its standing, and, the quality of its construction.

Located on one of the first canals, you will be in 5 minutes by sea by boat, and, you can get to the city center, and, to the beach on foot!

The most: reversible ducted air conditioning, gas fireplace, bioclimatic pergola, pool heat pump, plenty of storage.

#### **Rooms:**

bedrooms

5 bathrooms

4 ensuite bathrooms

1 extra toilets

1 living/dining rooms

1 laundry rooms

1 storage rooms