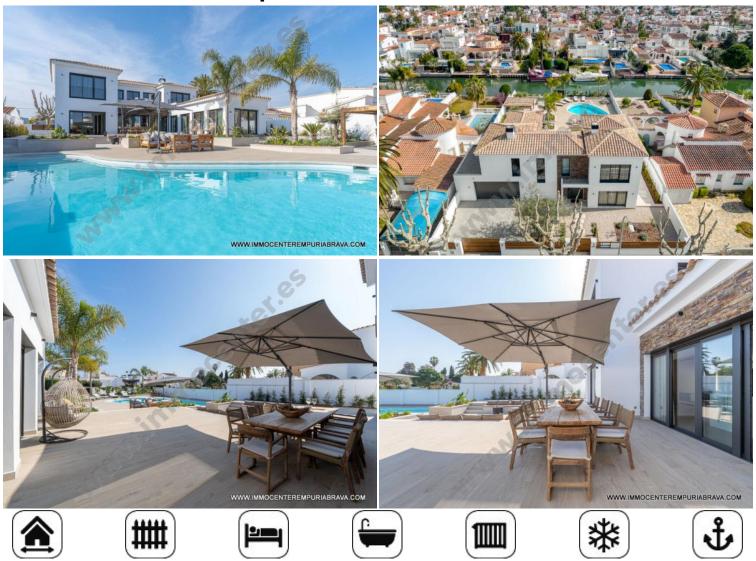

# **Empuriabrava**

2995000 EUR

Detached house located in the heart of Empuriabrava. In Mediterranean style, it is located on a large plot of 1070 m2 on the Llobregat canal. Its constructed area is 329.29 m2 and it has 5 double bedrooms, all suites, a magnificent living room with a beautiful central fireplace and a warm dining room with a large open American kitchen in its entirety. Note that the canal is located south of the house, which allows the house to fully focus on the best possible orientation to enjoy the sun all year round.

In addition, the house has parking, laundry room and several dressing rooms. The house has underfloor heating and an aerothermal system and central air conditioning, which allows the house to be heated all year round depending on the season. The garden is arranged on two different levels: the highest opens directly onto the living room and the kitchen and allows to blur the space between the inside and the outside by having large windows flush with the ground. The lower terrace is the pool and a relaxation area with kitchen and outdoor bar.

The windows are all made of aluminum with thermal break and argon inside the chamber, which allows for better thermal performance.

The garden is practically entirely tiled and has a covered pergola. With a very neat landscaping, it offers privacy from the canal and the surrounding houses. The house also has a superior bedroom with private solarium overlooking the canal.