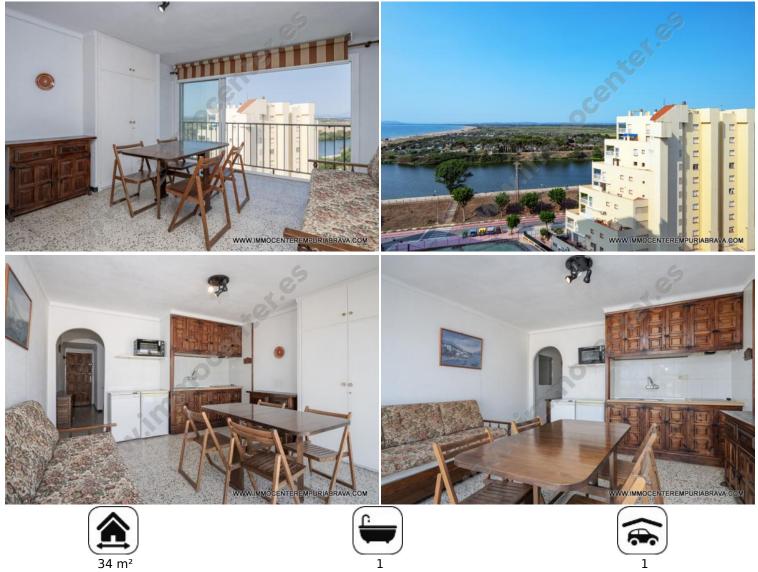

# 66000 EUR

The apartment consists of a living room with open kitchen, a sleeping area, and a bathroom.

The most: double glazing, awning, and, its proximity to the beach, and, shops!

Possibility of purchase with an optional closed garage!

## **Key characteristics:**

Within walking distance to the beach, Exclusive property, Investment property Basic kitchen

### **Environment:**

**IEA805** 

Beautifully located, Quiet neighbourhood, Residential zone, Close to the sea, Close to the beach, Close to park, Town centre

#### View:

Canal / River view, Landscape & mountain view

#### Features - Inside:

Lift

#### Features - Outside:

Double glazed windows

## Rooms:

- 1 bathrooms
- 1 living/dining rooms