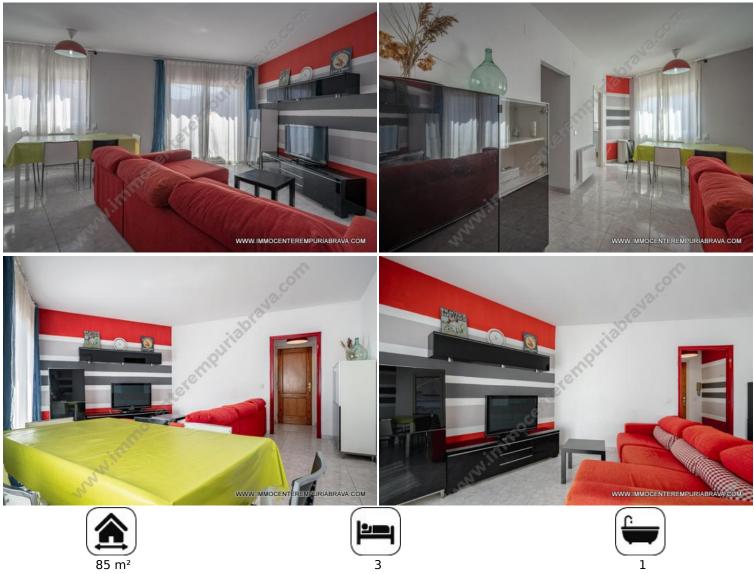

## 140000 EUR

This spacious and bright apartment will seduce you with the services it can offer you.

It consists of a living room / living room, a closed kitchen, three bedrooms, a bathroom and a separate toilet.

## **Key characteristics:**

Exclusive property, Investment property Fully equipped kitchen Fully furnished **Environment:** Beautifully located, Close to the beach, Town centre **View:** City / Village view, Street view **Rooms:** bedrooms 1 bathrooms 1 extra toilets