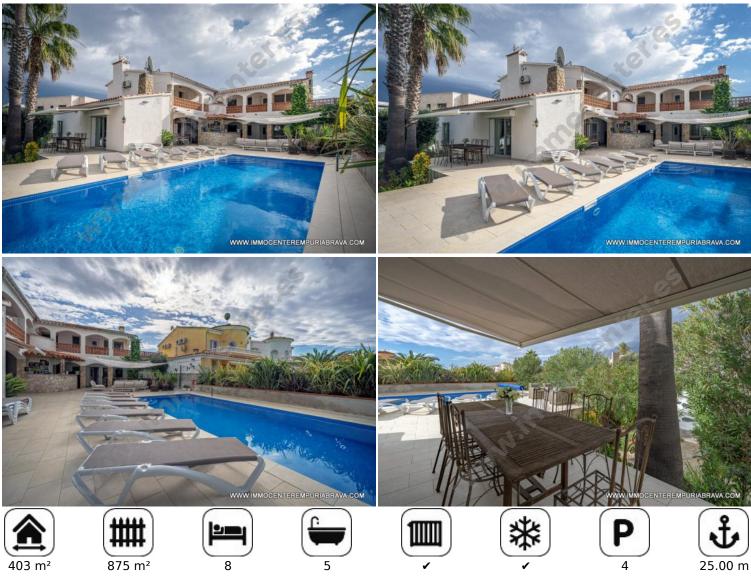

## 1380000 EUR

Superb villa of 403 m<sup>2</sup> located on a plot of 875 m<sup>2</sup>divided into different apartments, and, ideal for a family home.

Within walking distance of the villa center, and, from the beach this property will seduce you with its volumes, and, its benefits.

The exterior is beautifully landscaped with terraces, vegetation, a private pool, a jacuzzi, a bar, and, a boat pier of 25 meters.

Very high rental profitability!

bedrooms

5 bathrooms

4 living/dining rooms

Private exterior storage room exterior storage rooms

Mooring for motorboat with height above waterline < 2,80 m

Length

25.00 m

Width