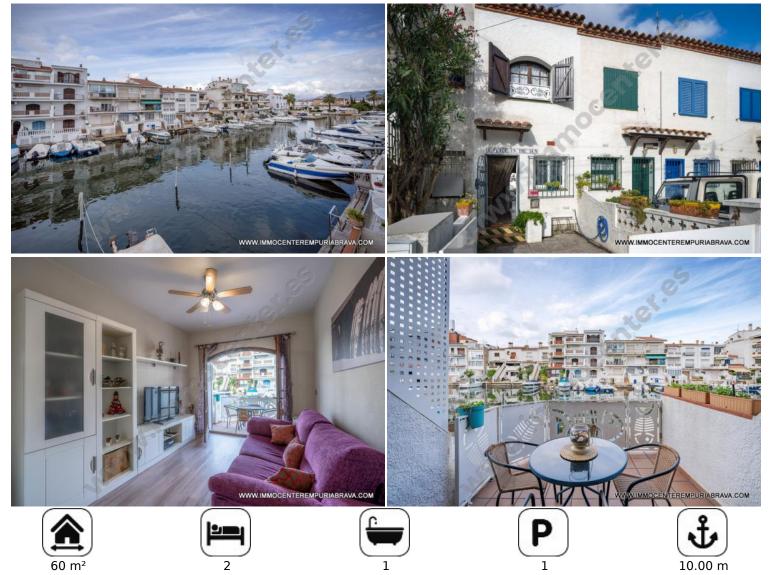

# 249000 EUR

Charming fisherman's house with mooring of 10 meters by 3 meters.

This house is located close to the city center, and, from the beach.

This property consists on the ground floor of the living room with open kitchen, and, living room / living room.

Under the stairs is a storeroom.

Upstairs the house has two bedrooms, and, a bathroom.

The most: terraces, mooring, near center

## **Key characteristics:**

Within walking distance to the beach, Exclusive property, Investment property American fully equipped kitchen

Recently renovated

Partly furnished

**Environment:** 

Beautifully located, Quiet neighbourhood, Residential zone, Close to the sea, Close to the beach, Close to nature park, Close to park, Close to shopping area, Close to town centre

## View:

Canal / River view

#### **Rooms:**

bedrooms

- 1 bathrooms
- 1 living/dining rooms

Mooring for motorboat with height above waterline < 2,80 m

Length

10.00 m

Width

3.00 m