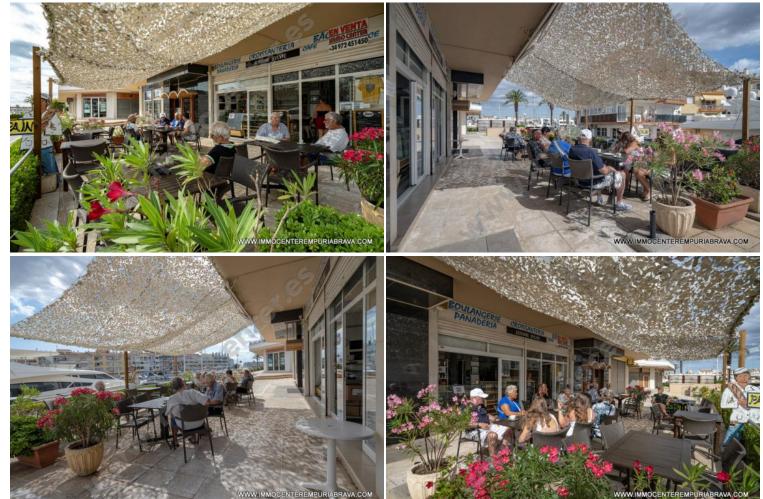

# IEC50 Empuriabrava 76000 EUR

EMPURIABRAVA: Commercial premises located in a privileged location in Empuriabrava. It is composed of all the necessary equipment for bar, pizzeria, takeaway meals, bread, pastries and a beautiful terrace overlooking the canal and the boats at the foot of a very well maintained luxury residence. Rent: 500€/month.

### **Environment:**

Beautifully located, Close to the sea, Close to the beach, Close to town centre

#### View:

Canal / River view