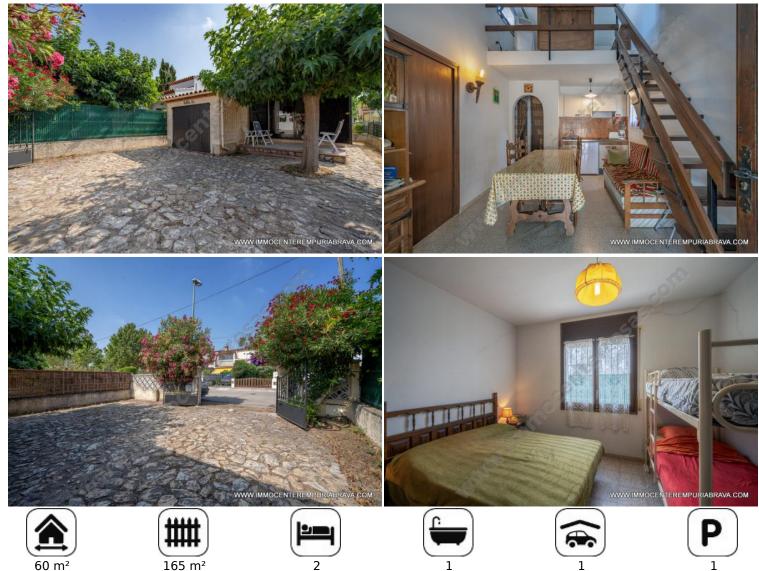

## 150000 EUR

EMPURIABRAVA: Independent house to renovate in a quiet area. This property includes on the ground floor, a living room, a small kitchen, a bedroom, a bathroom and a garage. You will also find another mezzanine bedroom.

Private garden

Kitchenette

Medium condition

Fully furnished

### **Rooms:**

bedrooms

- 1 bathrooms
- 1 living/dining rooms

| ESCALA DE LA CALIFICACIÓN ENERGÉTICA | Consumo de energía<br>KWh/m² año | Emisiones<br>kg00 <sub>p</sub> /m² ario |
|--------------------------------------|----------------------------------|-----------------------------------------|
| A más eficiente                      |                                  |                                         |
| В                                    |                                  |                                         |
| C                                    |                                  |                                         |
| D                                    |                                  |                                         |
| E                                    |                                  |                                         |
| F                                    |                                  |                                         |
| <b>G</b> menos eficiente             |                                  |                                         |