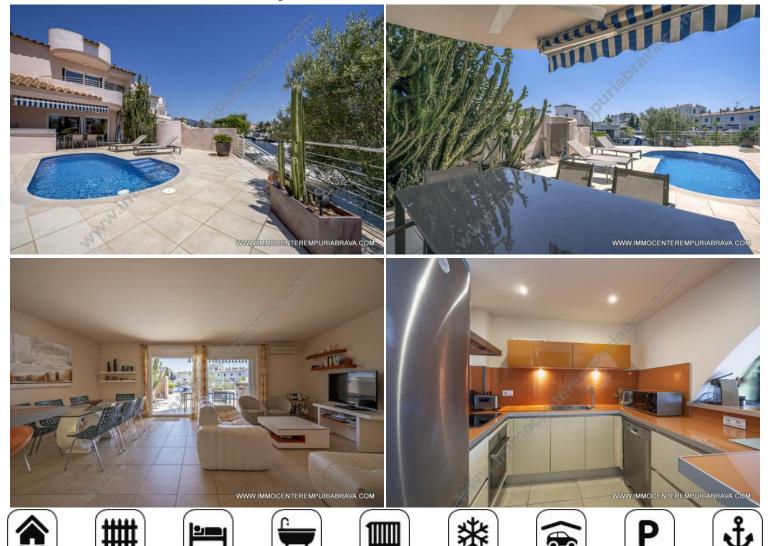

EV374 Empuriabrava 690000 EUR

EMPURIABRAVA: Superb house with wide canal, southern exposure with 13 meters of mooring. This property located at the crossroads of two canals has an extraordinary view of the water. In the entrance, there is parking for two vehicles. On the ground floor, there is a very nice living room with fully equipped American kitchen, a separate toilet and a garage for one car. On the canal side, you will find a very nice terrace with a shower, a summer kitchen and a private swimming pool as well as access to the mooring. Upstairs are two bedrooms with balcony, a shower room and a very nice suite with spa bathroom which also has a terrace with a breathtaking view of the canal! Extras: reversible air conditioning, central heating, double glazing. To come and discover urgently!

# **Key characteristics:**

Within walking distance to the beach, Exclusive property, Investment property
Private garden
American fully equipped kitchen
Perfect condition
Partly furnished

### **Environment:**

Beautifully located, Quiet neighbourhood, Residential zone, Close to the sea, Close to the beach, Close to nature park

#### View:

Canal / River view, Terrace / Swimming pool view

## **Features - Outside:**

Double glazed windows, Exterior shower, Fenced yard, Intercom, Large balcony, Large bay windows, Terrace with awning

### **Rooms:**

bedrooms

- 2 bathrooms
- 1 ensuite bathrooms
- 1 extra toilets
- 1 living rooms
- 1 dining rooms

Mooring for motorboat with height above waterline < 2,80 m

Length

13.00 m

Width

4.00 m