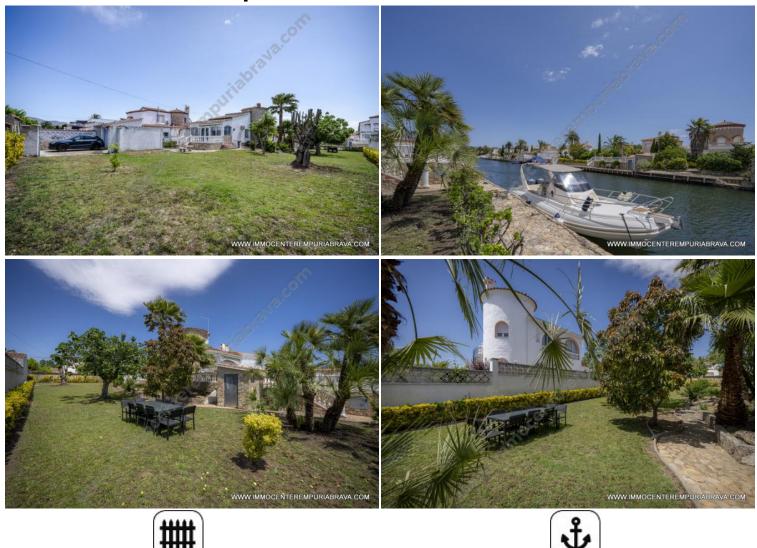

#### **Empuriabrava ET10** 1380000 EUR

EMPURIABRAVA: Plot of 500 m2 with a wide canal facing south and free of any construction. Ideally located this location with mooring of 12 m will have everything to seduce you.

# **Key characteristics:**

Within walking distance to the beach

Private garden

Perfect condition