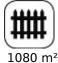

#### **Empuriabrava ET10** 1380000 EUR

EMPURIABRAVA: Plot of 500 m2 with a wide canal facing south and free of any construction. Ideally located this location with mooring of 12 m will have everything to seduce you.

### View:

Canal / River view

## **Rooms:**

Mooring for motorboat with height above waterline < 2,80 m

Length

24.00 m

Width

4.00 m Depth 2.00 m