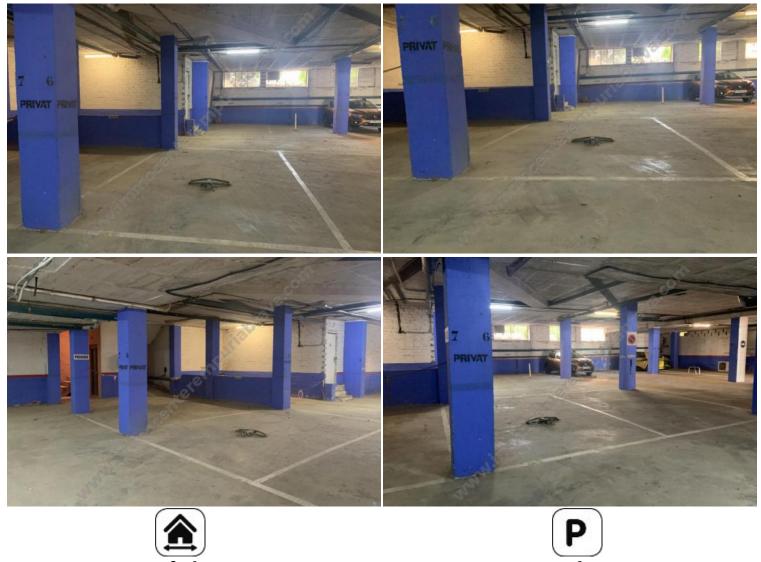

## IEG48 Empuriabrava 21000 EUR

EMPURIABRAVA: Parking space in the basement measuring  $5.30 \text{ m} \times 3.20 \text{ m}$ , it is located in the city center and a few steps from the beach.