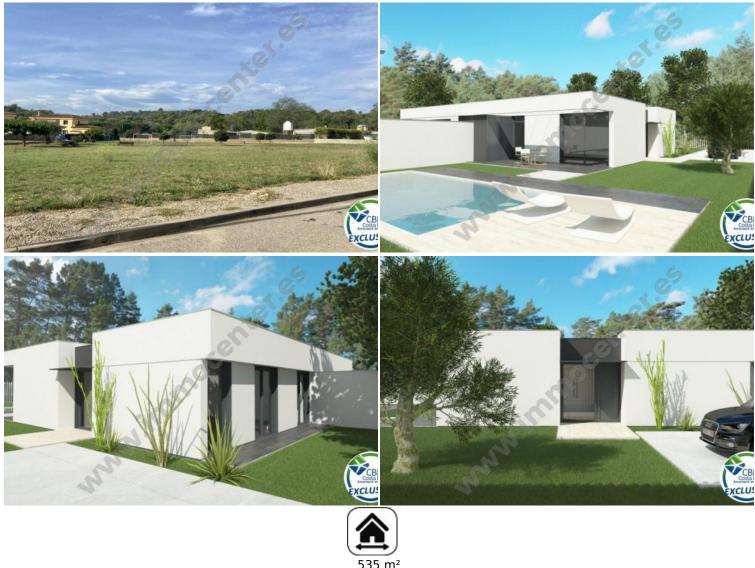

## 80000 EUR

CISTELLA : Plot [80.000] + Model Alba finishes Quality [135.000] Cistella is a small municipality located in the Alt Empordà. With some points of interest to visit, such as the Nostra Senyora de Vida sanctuary or the town of Vilarig, which are part of the Salines-Bassegoda Consortium, an area of special scenic interest and full of routes and trails to travel on foot or by mountain bike. . Discover the churches of Santa Maria and Sant Martí, both of which retain their 12th century Romanesque facades. An unbeatable area to start a new adventure! We propose a custom TEKDOM project! The Alba model: FUNCTION AND DESIGN Single-family house, on the ground floor. Model that allows its isolated construction, or attached, as shown in the images. Simple design and strong shapes. Continuity of the main lines of the house, creating an envelope that folds back and generates the volumes of the house. The living room opens onto a generously sized paved space or terrace. ORGANIZATION OF SPACES The house is structured in two differentiated areas, with a hall space that separates and differentiates the nucleus during the day, with the kitchen and the living room. In a more private area, the night area, with 3 independent rooms. Includes suite. \*\* ADDITIONAL EQUIPMENT: Possibility of personalizing the home with the incorporation of finishes with composite panels and ventilated façade, giving easy integration to the design.

Possibility of modifying the colors of the finishes. Not included in the price: \* taxes \* Work license \* Gardens \* swimming pools \* perimeter closure. This trim level does not feature heating or air conditioning. Ask us. CEE A with aerothermal option. Construction is level 'A'. \*\* ATTENTION: If you want another design, dimensions or finishes (interior or exterior), contact us. An unbeatable area to start a new adventure! Call us and we will teach you to dream! Make your dream come true!