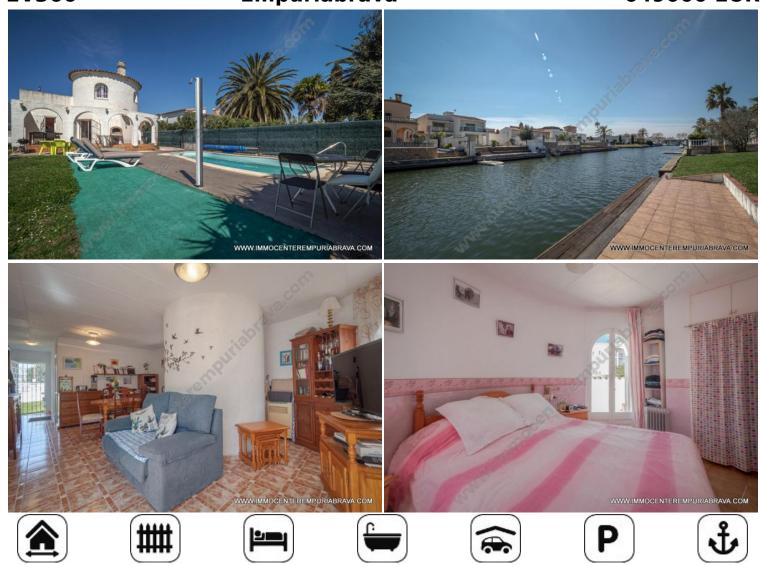

# 649000 EUR

EMPURIABRAVA: Beautiful villa on a wide canal facing south with 12.5 meters of mooring. In the entrance, you will find a private courtyard for several vehicles. The house itself is made up of a beautiful living room with open-plan kitchen, two bedrooms, a shower room and a WC on one level. Upstairs is an en-suite bedroom. this property also has a very large through garage. On the canal side, you will find a beautiful garden with a private swimming pool.

Private garden

American fully equipped kitchen

Very good condition

Partly furnished

#### **Environment:**

Beautifully located, Quiet neighbourhood, Residential zone, Close to nature park

#### View:

Canal / River view, Terrace / Swimming pool view

### **Rooms:**

bedrooms

2 bathrooms

1 living/dining rooms

Mooring for motorboat with height above waterline < 2,80 m

Length

12.50 m

Width

4.00 m

Depth

2.00 m