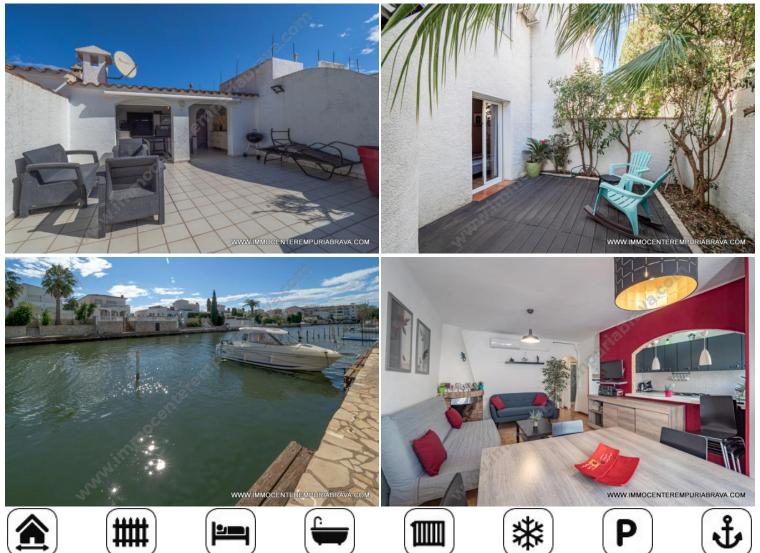

EH161 Empuriabrava 229000 EUR

EMPURIABRAVA: Fisherman's house on three levels with parking space and mooring of  $6.5 \times 2.75$  meters. On the ground floor is parking for the car, a storage room for motorcycles, bicycles..., two double bedrooms, a bathroom and a furnished terrace. On the first level, you will discover the living room, a fully equipped American kitchen, a bedroom and a bathroom. Then to finish, you will find a solarium with summer kitchen and a partial view of the canal. Extra: reversible air conditioning, electric heating, double glazing.

### **Rooms:**

bedrooms

2 bathrooms

1 living/dining rooms

Mooring for motorboat with height above waterline < 2,80 m

Length

6.50 m

Width

2.75 m

Depth

2.00 m