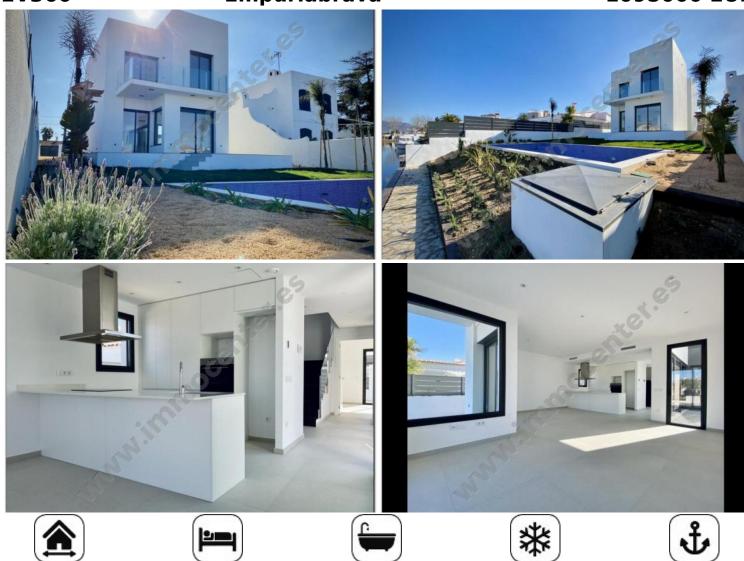

#### 1095000 EUR

EMPURIABRAVA: Superb new construction villa located on a wide canal and with mooring. On the ground floor you will find a spacious and bright living / dining room with large bay windows where you can admire the view of the garden and the swimming pool, a beautiful fully equipped American kitchen with its island, a bedroom in following. Upstairs the house has three en-suite bedrooms. The exterior meanwhile offers you a beautiful plot of 503 m2 with trees, a swimming pool, a mooring of 12.5 meters and private parking spaces for several vehicles. The pluses: centralized air conditioning, electric shutters, double glazed window with thermal break, etc...

#### **Rooms:**

bedrooms

- 4 bathrooms
- 4 ensuite bathrooms
- 1 living rooms
- 1 dining rooms

Mooring for motorboat with height above waterline < 2,80 m

Length

12.50 m

Width

4.00 m