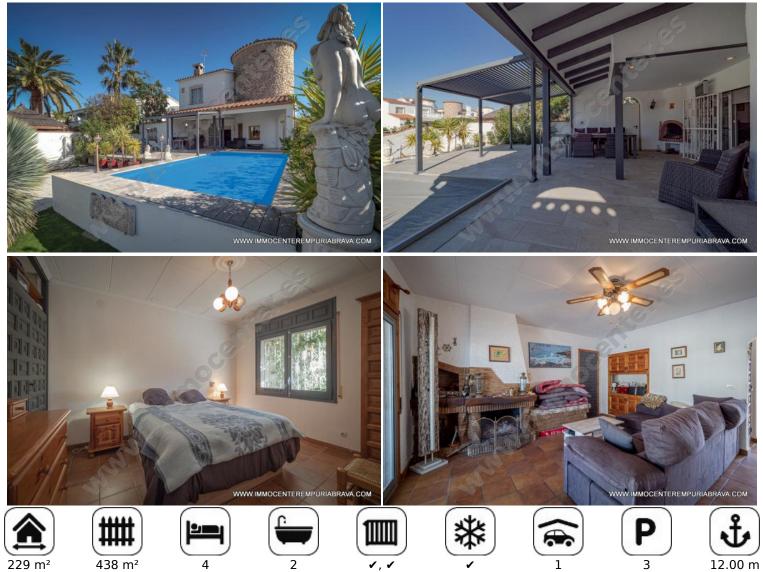

# 640000 EUR

EMPURIABRAVA: Beautiful villa to be renovated of 229 m2. On the ground floor you will find parking for several vehicles, a garage, a living room with fireplace, a dining room, an open fitted kitchen, a separate toilet, two bedrooms and a bathroom. Upstairs, you will find a bedroom, a room that can be transformed into a dressing room, a bathroom and a separate toilet. The exterior renovated in 2018 is composed of a beautiful plot of 439 m2 with trees with swimming pool, a large covered terrace with pergola, a barbecue and a mooring of 12 meters.

#### **Key characteristics:**

EV358

Exclusive property, Investment property Private garden American fully equipped kitchen Good condition Partly furnished **Environment:** Reputifully located. Quiot poighbourhood

Beautifully located, Quiet neighbourhood, Residential zone, Close to the sea, Close to the beach, Close to nature park

#### View:

Canal / River view, Terrace / Swimming pool view

### Features - Inside:

Open fireplace

#### Features - Outside:

Exterior barbecue, Fenced yard, Pool with salt treatment

#### Rooms:

bedrooms

- 2 bathrooms
- 2 extra toilets
- 1 living rooms
- 1 dining rooms
- 1 storage rooms

Mooring for motorboat with height above waterline < 2,80 m

Length

12.00 m

Width

3.00 m