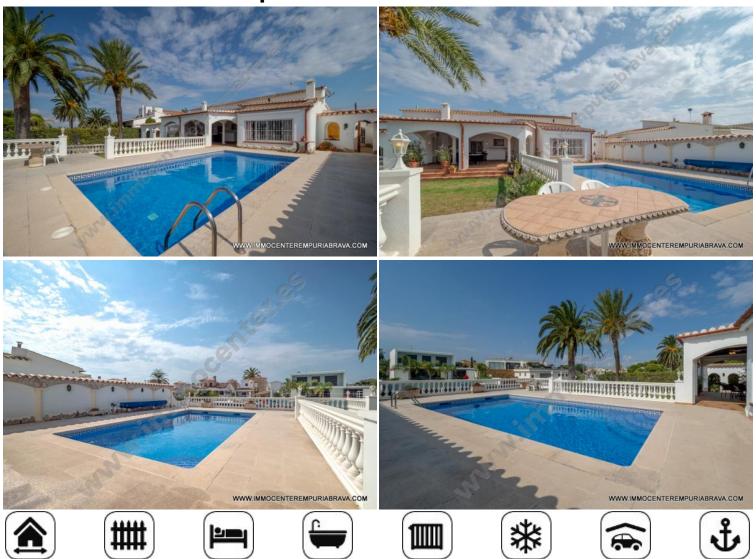

## 1500000 EUR

EMPURIABRAVA: Superb villa on the main canal with southwest exposure. This villa is built on a plot of 933 m2 with a mooring of 24 meters plus an inner port of 11 meters by 3.5 meters wide, a swimming pool, a covered terrace. It consists of a large living room, dining room, a fully equipped kitchen with its laundry room, four en-suite bedrooms each with its own bathroom and a garage. The advantages: central heating, double glazing, air conditioning, site  $n^{\circ}1$ .

### **Key characteristics:**

Within walking distance to the beach, Exclusive property

Private garden

Fully equipped kitchen

Very good condition

Partly furnished

#### **Environment:**

Beautifully located, Quiet neighbourhood, Residential zone, Close to the sea, Close to the beach, Close to town centre

View:

Canal / River view, Terrace / Swimming pool view Features - Inside: Electric shutters, Fireplace insert **Features - Outside:** Automatic gate, Double glazed windows, Intercom **Rooms:** bedrooms 4 bathrooms 4 ensuite bathrooms 1 extra toilets 1 living rooms 1 dining rooms 1 laundry rooms Mooring for motorboat with height above waterline < 2,80 m Length 24.00 m Width 4.00 m Depth 2.00 m Mooring for motorboat with height above waterline < 2,80 m Length

11.00 m

Width

3.50 m

Depth

2.00 m

EMPURIABRAVA: Superb villa on the main canal with southwest exposure. This villa is built on a plot of 933 m2 with a mooring of 24 meters plus an inner port of 11 meters by 3.5 meters wide, a swimming pool, a covered terrace. It consists of a large living room, dining room, a fully equipped kitchen with its laundry room, four en-suite bedrooms each with its own bathroom and a garage. The advantages: central heating, double glazing, air conditioning, site nº1.

### **Environment:**

Beautifully located, Quiet neighbourhood, Residential zone, Close to the sea, Close to the beach, Close to town centre

View:

Canal / River view, Terrace / Swimming pool view Features - Inside: Electric shutters, Fireplace insert **Features - Outside:** Automatic gate, Double glazed windows, Intercom **Rooms:** bedrooms 4 bathrooms 4 ensuite bathrooms 1 extra toilets 1 living rooms 1 dining rooms 1 laundry rooms Mooring for motorboat with height above waterline < 2,80 m Length 24.00 m Width 4.00 m Depth 2.00 m Mooring for motorboat with height above waterline < 2,80 m Length 11.00 m Width