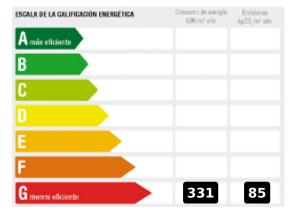

## 1500000 EUR

EMPURIABRAVA: Superb villa on the main canal with southwest exposure. This villa is built on a plot of 933 m2 with a mooring of 24 meters plus an inner port of 11 meters by 3.5 meters wide, a swimming pool, a covered terrace. It consists of a large living room, dining room, a fully equipped kitchen with its laundry room, four en-suite bedrooms each with its own bathroom and a garage. The advantages: central heating, double glazing, air conditioning, site  $n^{\circ}1$ .

11.00 m

Width

3.50 m

Depth

2.00 m

EMPURIABRAVA: Superb villa on the main canal with southwest exposure. This villa is built on a plot of 933 m2 with a mooring of 24 meters plus an inner port of 11 meters by 3.5 meters wide, a swimming pool, a covered terrace. It consists of a large living room, dining room, a fully equipped kitchen with its laundry room, four en-suite bedrooms each with its own bathroom and a garage. The advantages: central heating, double glazing, air conditioning, site nº1.