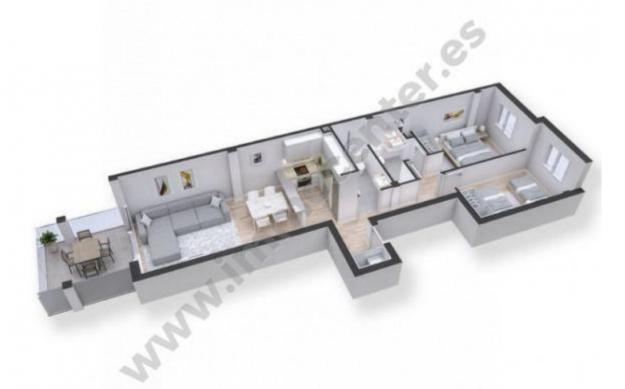

# 180000 EUR

**EMPURIABRAVA:** Newly built apartment located 250 meters from the Empuriabrava beach and 50 meters from the center. The residential complex offers communal swimming pools and gardens. The apartment has an area of 71 m2 plus a terrace of 9 m2, it consists of two bedrooms and two bathrooms, one of them en suite, an open and fully equipped kitchen, and a living room with access to the terrace. There is the possibility of buying a parking space in the same building. The expected completion date will be December 2022.

#### **Rooms:**

bedrooms

- 2 bathrooms
- 1 ensuite bathrooms
- 1 living/dining rooms

| ESCALA DE LA CALIFICACIÓN ENERGÉTICA | Consumo de energía<br>ICMP /m² eño | Emisiones<br>kg 00 <sub>7</sub> /m² año |
|--------------------------------------|------------------------------------|-----------------------------------------|
| A més eficiente                      |                                    |                                         |
| В                                    |                                    |                                         |
| C                                    |                                    |                                         |
| D                                    |                                    |                                         |
| E                                    |                                    |                                         |
| F                                    |                                    |                                         |
| G menos eficiente                    |                                    |                                         |