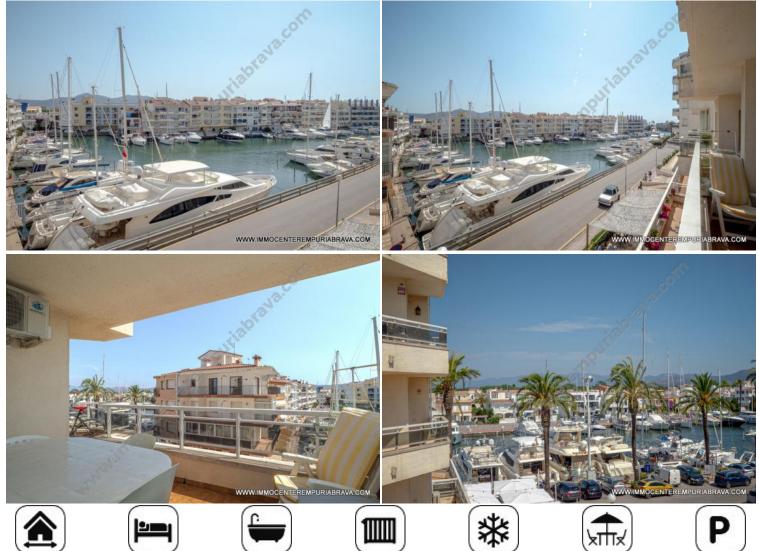

IEA698 Empuriabrava 225000 EUR

EMPURIABRAVA: Superb two bedroom apartment overlooking the port located in a privileged area. The accommodation has a beautiful spacious and bright living room with fitted kitchen, two bedrooms, a bathroom and a separate toilet. It also has a beautiful terrace of about 10 m2 with a magnificent view of the port. Extras: private parking space in the basement, reversible air conditioning.

#### View:

Canal / River view