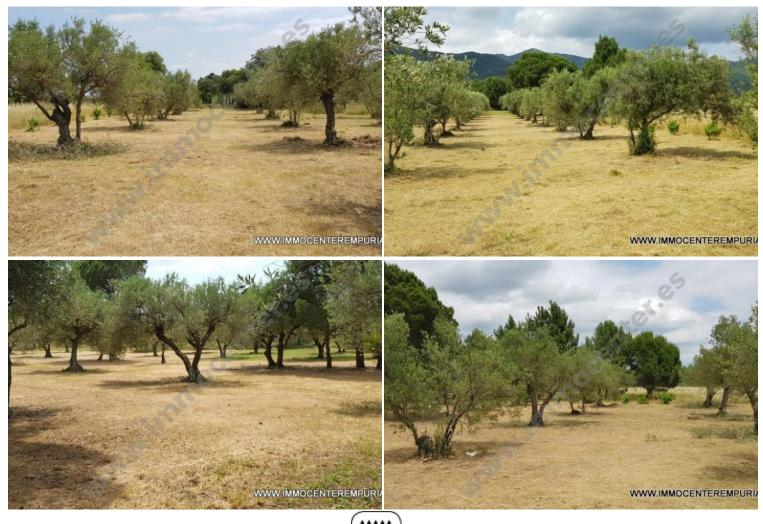

CT001 Other 117000 EUR

CANTALLOPS: Magnificent land for recreation or agriculture of 20,075 m2 fenced on three sides with a beautiful view of the mountains, it is planted with olive trees that produce old pines, there is also a mobile home on site. You have the option of building if you are breeding. A haven of peace just 10 km from the border.