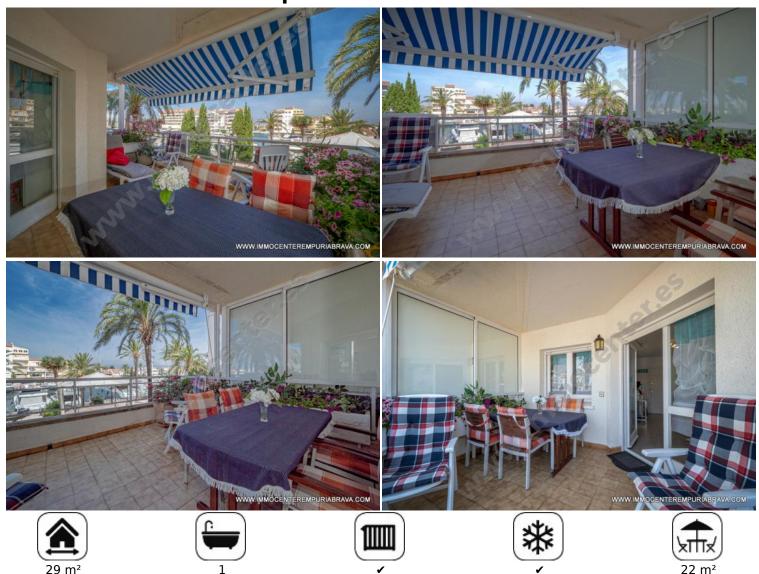

### 115000 EUR

EMPURIABRAVA: Charming studio with a beautiful view of the port and the boats. Located in a beautiful residence with lift and a few steps from the city center and the beach, this pretty studio will seduce you. It consists of a living room with a bed corner, a fully equipped kitchen, a bathroom and a beautiful large terrace where you can admire the superb view. It is equipped with reversible air conditioning.

### **Key characteristics:**

Within walking distance to the beach Fully equipped kitchen Perfect condition

#### View:

Canal / River view

#### Features - Inside:

Lift