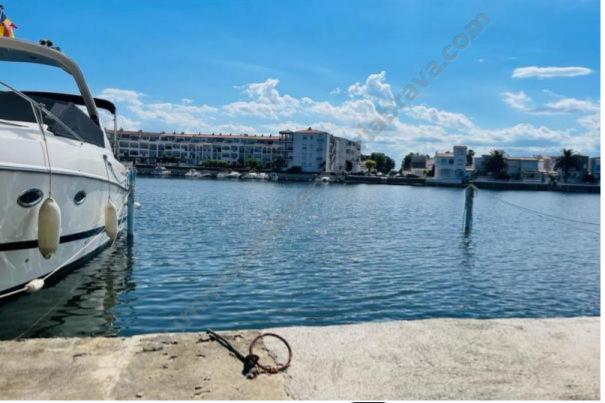

## EM15 Empuriabrava 25000 EUR

EMPURIABRAVA: Mooring on the lake of  $3.20 \times 9$  meters located in a secure condominium and having a water point.

## **Rooms:**

Mooring for motorboat with height above waterline < 2,80 m

Length

3.20 m

Width

9.00 m

Depth

2.00 m