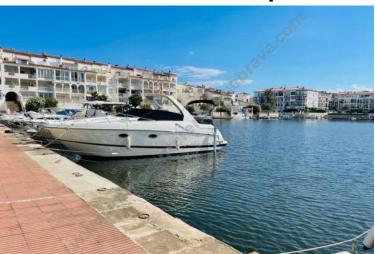

## EM15 Empuriabrava 25000 EUR

EMPURIABRAVA: Mooring on the lake of  $3.20 \times 9$  meters located in a secure condominium and having a water point.

## **Rooms:**

Mooring for motorboat with height above waterline < 2,80 m

Length

3.20 m

Width

9.00 m

Depth

2.00 m