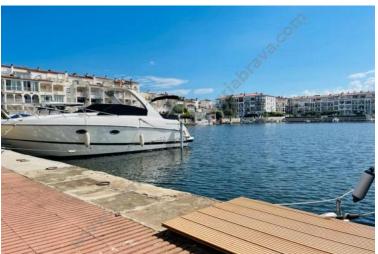

## EM15 Empuriabrava 25000 EUR

EMPURIABRAVA: Mooring on the lake of  $3.20 \times 9$  meters located in a secure condominium and having a water point.

## **Rooms:**

Mooring for motorboat with height above waterline < 2,80 m

Length

3.20 m

Width

9.00 m

Depth

2.00 m