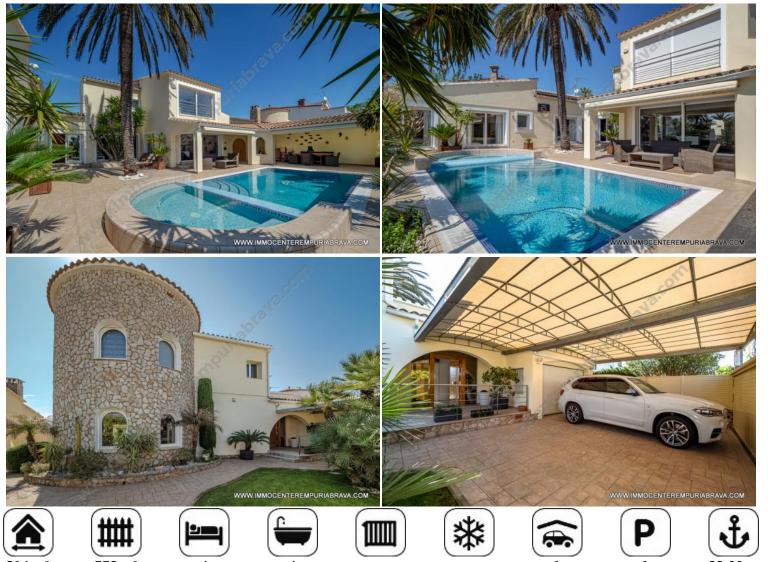

## 2500000 EUR

EMPURIABRAVA: Luxury property on the wide canal located in a port with an exceptional view, facing south and with two boat moorings. This sublime villa of 314 m2 on a plot of 778 m2 is composed of a beautiful spacious and bright living room, three bedrooms and three bathrooms on one level and a garage. Upstairs is a parental suite. On the canal side, there is a swimming pool and a beautiful hacienda-type terrace and two moorings. A must see!

EMPURIABRAVA: Luxury property on the wide canal located in a port with an exceptional view, facing south and with two boat moorings. This sublime villa of 314 m2 on a plot of 778 m2 is composed of a beautiful spacious and bright living room, three bedrooms and three bathrooms on one level and a garage. Upstairs is a parental suite. On the canal side, there is a swimming pool and a beautiful hacienda-type terrace and two moorings. A must see!