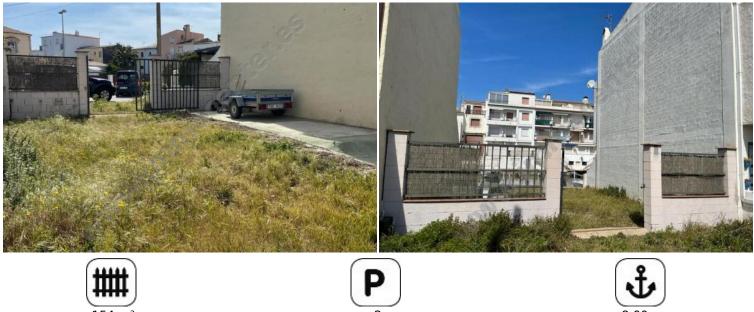

# 319000 EUR

EMPURIABRAVA: Plots of land ideally located a short walk from the beach and the city center. It is possible to build two fishermen's houses on three levels or a single house with an area of 240 m2 with parking space and two moorings.

#### **Rooms:**

Mooring for motorboat with height above waterline < 2,80 m Length 8.00 m Width 4.00 m Depth 2.00 m , Mooring for motorboat with height above waterline < 2,80 m Length 8.00 m Width 4.00 m Depth 2.00 m EMPURIABRAVA: Plots of land ideally located a short walk from the beach and the city center. It is possible to build two fishermen's houses on three levels or a single house with an area of 240 m2 with parking space and two moorings.

## Rooms:

Mooring for motorboat with height above waterline < 2,80 m

Length

8.00 m

Width

4.00 m

Depth

2.00 m

Mooring for motorboat with height above waterline < 2,80 m

Length

8.00 m

Width

4.00 m

Depth

2.00 m