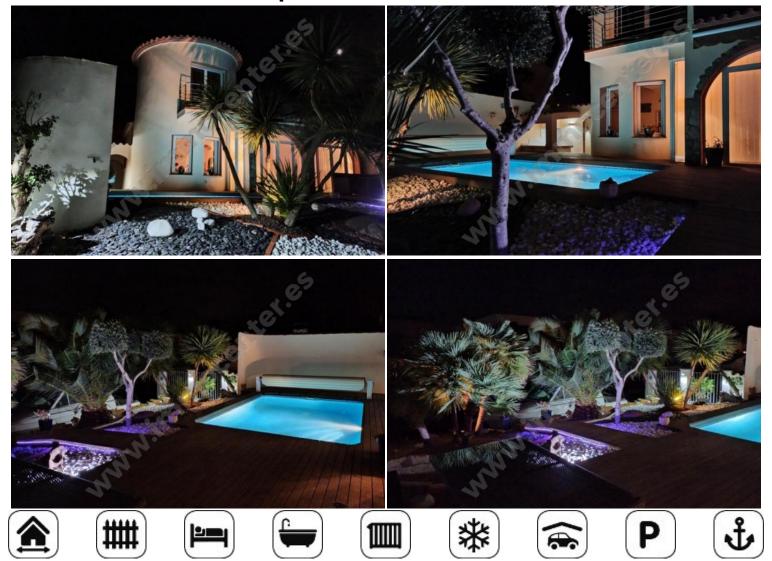

## **Empuriabrava**

650000 EUR

EMPURIABRAVA: Beautiful villa with 12 meter mooring in a quiet area and close to the beach. This 222 m2 villa on its 437 m2 plot is composed on the ground floor of two bedrooms, a bathroom, an open-plan kitchen, a spacious and bright living-dining room with access to a beautiful garden and swimming pool (with electric curtains) with view on the canal and with access to a 12-meter mooring. On the ground floor you will also find an independent apartment accessible from inside the house as well as from the outside. This is composed of an open kitchen, living room / bedroom and jacuzzi. Upstairs you will find an en-suite bedroom with terrace. The house has a large garage and storage room for bicycles. Interesting house to spend your holidays with the family or to live all year round.

## **Key characteristics:**

Within walking distance to the beach Private indoor jacuzzi American fully equipped kitchen Perfect condition Fully furnished

**Environment:** 

Beautifully located, Quiet neighbourhood, Close to the sea View: Canal / River view, Terrace / Swimming pool view