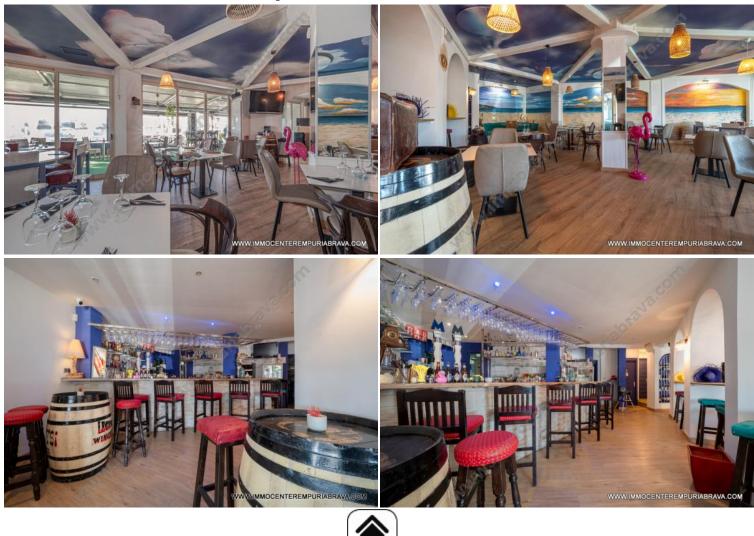

## 86000 EUR

**EMPURIABRAVA :** Leasehold for sale fully furnished for approximately 99 people. This local is very well located a few steps from the beach and the city center. This consists of a beautiful reception room, a bar, an office, a large kitchen, a covered terrace, an uncovered terrace, a WC for the shower.

## **Key characteristics:**

**IEC44** 

Within walking distance to the beach Perfect condition Fully furnished **Environment:** Close to the sea, Close to the beach, Town centre **View:** City / Village view **Rooms:** 