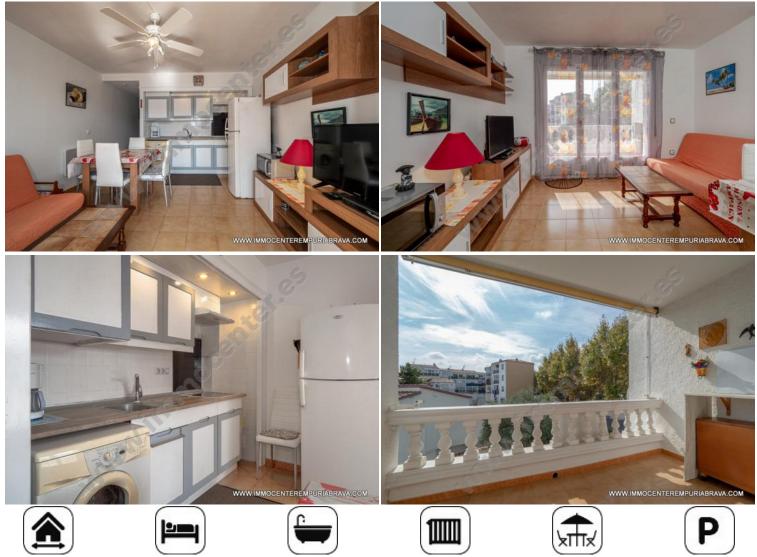

# IEA668 Empuriabrava 106000 EUR

**AMPURIABRAVA:** Crossing apartment with a bedroom, a bathroom and a living room with open kitchen opening onto a sunny terrace. You will also have a private car park. Close to all amenities

American basic kitchen

Good condition

Fully furnished

#### **Rooms:**

bedrooms

- 1 bathrooms
- 1 living/dining rooms

| ESCALA DE LA CALIFICACIÓN ENERGÉTICA | Consumo de energía<br>KWh/m² año | Emisiones<br>kg00 <sub>p</sub> /m² ario |
|--------------------------------------|----------------------------------|-----------------------------------------|
| A más eficiente                      |                                  |                                         |
| В                                    |                                  |                                         |
| C                                    |                                  |                                         |
| D                                    |                                  |                                         |
| E                                    |                                  |                                         |
| F                                    |                                  |                                         |
| <b>G</b> menos eficiente             |                                  |                                         |