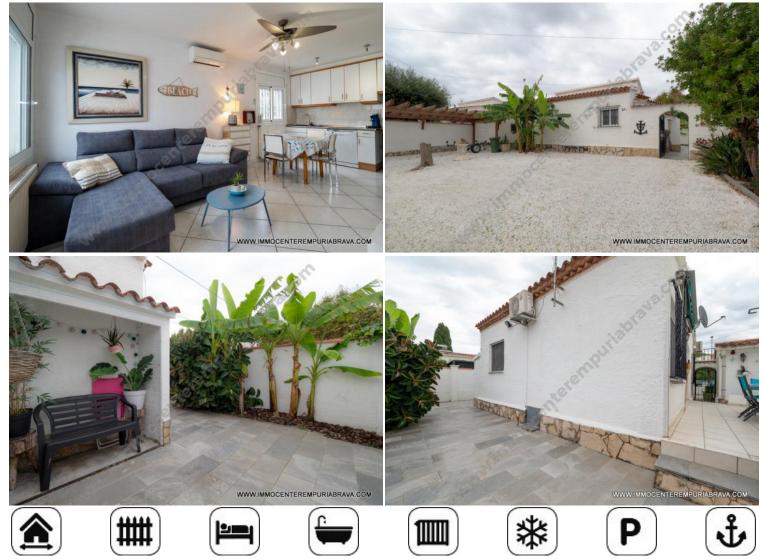

### 270000 EUR

**AMPURIABRAVA:** Pretty single storey house in very good condition with mooring. It consists of a living room with open kitchen, two bedrooms, two bathrooms, an independent exterior bedroom. Beautiful terrace, private parking for three vehicles and a 6 x 2.5 m mooring 150 meters from the house.

Private garden American basic kitchen Good condition Partly furnished

## **Environment:**

Beautifully located, Quiet neighbourhood

### Features - Outside:

Double glazed windows

#### **Rooms:**

bedrooms

2 bathrooms

1 living/dining rooms

Mooring for motorboat with height above waterline < 2,80 m

Length

6.50 m

Width