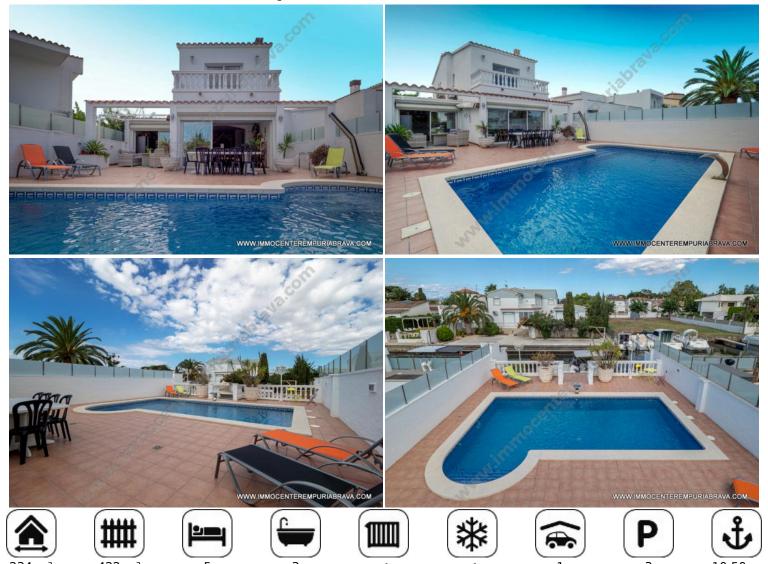

# **Empuriabrava**

870000 EUR

**EMPURIABRAVA:** Magnificent villa on the canal with a 10.50 m mooring. It is located within walking distance of the beach and shops. This exceptional property with an area of 234 m<sup>2</sup> built is located on a plot of 422 m<sup>2</sup>. In the entrance you will find a private courtyard for several vehicles, on the ground floor you will find three bedrooms, a bathroom, a magnificent living room with fully equipped American kitchen and a garage. Upstairs are two magnificent master bedroom suites. This renovated property is to be discovered urgently!

### **Rooms:**

bedrooms

3 bathrooms

1 living rooms

1 dining rooms

Mooring for motorboat with height above waterline < 2,80 m

Length

10.50 m

Width

3.00 m

Depth

2.00 m