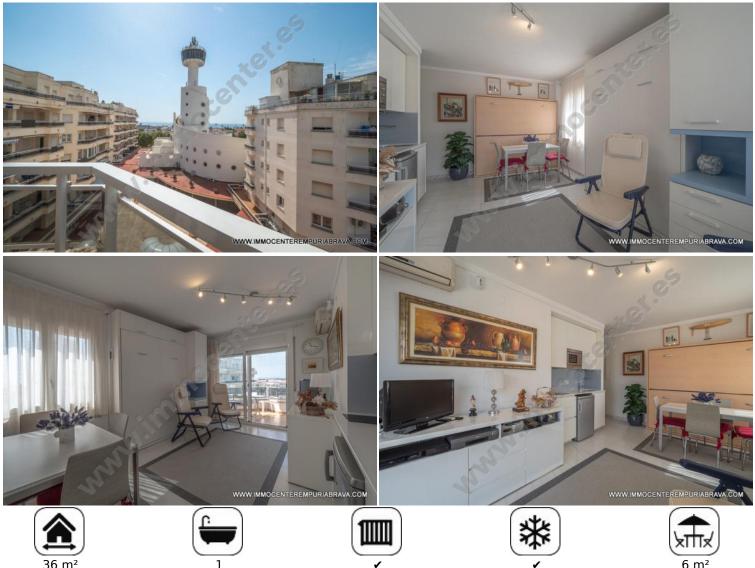

## 122000 EUR

**EMPURIABRAVA :** Magnificent studio with panoramic views of the sea and the port located in a privileged area. In the entrance you will find a corridor which gives access to the living room and the bathroom. You will find a 6 m<sup>2</sup> terrace with a superb view.

#### **Key characteristics:**

**IEA646** 

Within walking distance to the beach, Exclusive property, Investment property
American fully equipped kitchen
Perfect condition
Fully furnished
Environment:
Beautifully located, Quiet neighbourhood, Close to the sea, Close to the beach, Close to nature park, Town centre
View:
Sea view, Canal / River view

## Rooms:

- 1 bathrooms
- 1 living/dining rooms

| ESCALA DE LA CALIFICACIÓN ENERGÉTICA | Consumo de energía<br>KMR Anº eño | Emisiones<br>kgD0 <sub>1</sub> /m² año |
|--------------------------------------|-----------------------------------|----------------------------------------|
| A más eficiente<br>B                 |                                   |                                        |
| C                                    |                                   |                                        |
| D                                    |                                   | 19                                     |
| E                                    | 107                               |                                        |
|                                      |                                   |                                        |
| F                                    |                                   |                                        |