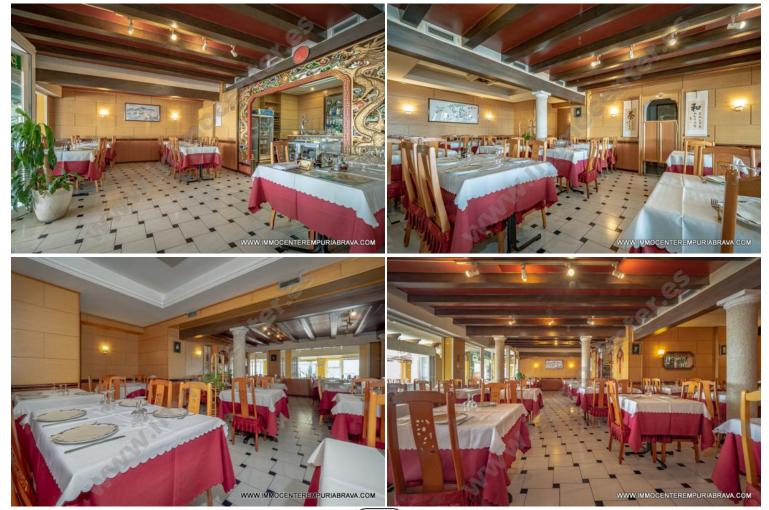

## **120000 EUR**

**AMPURIABRAVA:** Large 250 m² restaurant on the first line of the sea a few steps from the center of Empuriabrava. It consists of a beautiful restaurant room, a kitchen, two toilets, a large terrace with veranda and a room of 30 m². The goodwill is fully furnished.