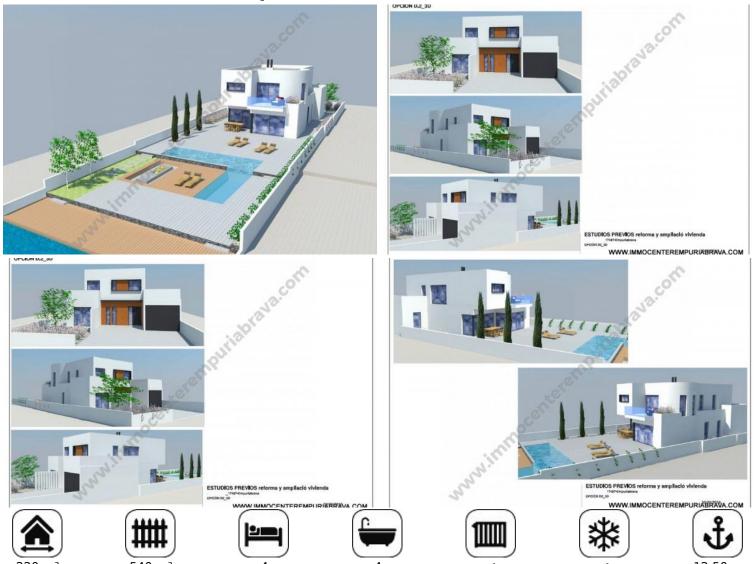

### 1480000 EUR

**EMPURIABRAVA**: Sublime architect designed villa built in 2020 facing south, located on a 590 M² plot and having 14 m of mooring. This property will have everything to seduce with its idyllic location and with its high standing services. The house will consist of a beautiful living room, 4 suites, designer pool, garage and courtyard for several vehicles.

### **Rooms:**

bedrooms

- 4 bathrooms
- 4 ensuite bathrooms
- 1 living/dining rooms

Mooring for motorboat with height above waterline < 2,80 m

Length

12.50 m

Width

4.00 m