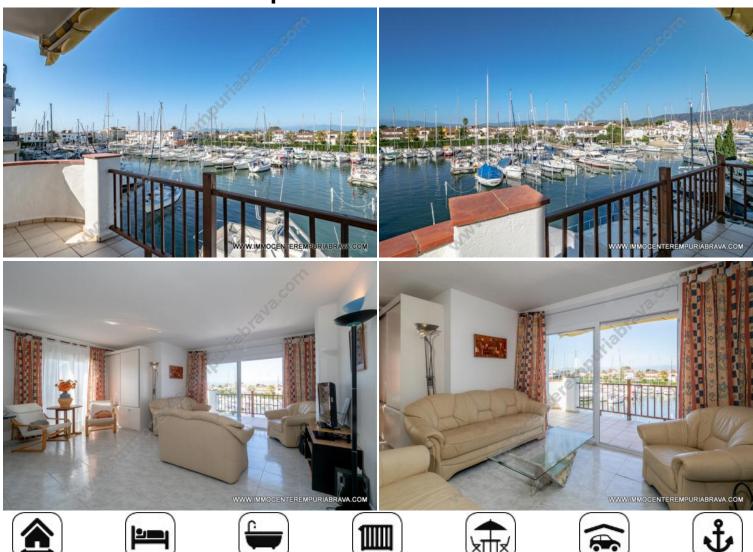

**260000 EUR** 

EA113 Empuriabrava

**EMPURIABRAVA:** Magnificent apartment located in a luxury building, with a sublime view of the port and the mountains. This set with a surface of 83 m² is composed of a two-bedroom apartment, two bathrooms, a beautiful spacious and bright living room, a fully equipped American kitchen and a terrace of 10 m². This property can be sold with a closed box and a mooring of 9.5m x 3m optional.

#### Rooms:

bedrooms

- 2 bathrooms
- 1 living/dining rooms

Mooring for motorboat with height above waterline < 2,80 m

Length

9.00 m

Width

3.30 m