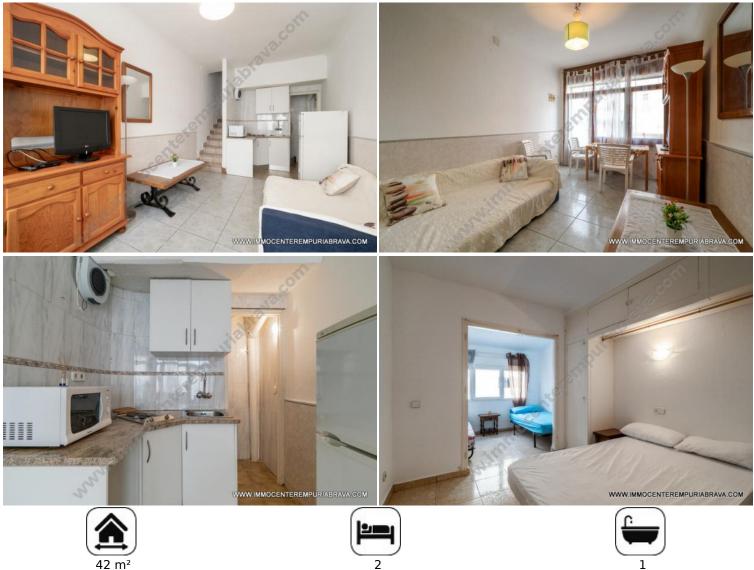

## 59000 EUR

**Ampuriabrava :** Terraced house of 42 m<sup>2</sup> a few steps from the beach composed on the ground floor of a living room with open kitchen and a bathroom. On the floor you will find two bedrooms.

## **Key characteristics:**

**IEH104** 

Within walking distance to the beach Basic kitchen Good condition Partly furnished **Environment:** Close to the sea, Close to the beach, Close to town centre **View:** City / Village view, View of communal zone, Street view **Rooms:** bedrooms

- 1 bathrooms
- 1 living/dining rooms

| ESCALA DE LA GALIFICACIÓN ENERGÉTICA | Consumo de energia<br>KMh/m² año | Emisienes<br>kg:DD <sub>y</sub> /m² año |
|--------------------------------------|----------------------------------|-----------------------------------------|
| A més eficiente                      |                                  |                                         |
| B                                    |                                  |                                         |
| C                                    |                                  |                                         |
| D                                    |                                  |                                         |
| E                                    |                                  |                                         |
| F                                    |                                  |                                         |
| G menos eficiente                    |                                  |                                         |