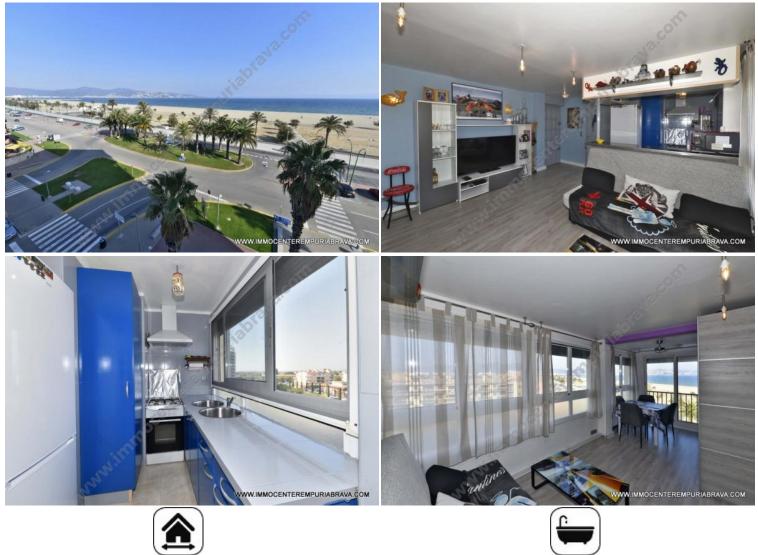

## 99000 EUR

46 m²

**Empuriabrava :** Superb studio cabin with panoramic sea views. Located a few steps from the beach and all amenities. The property is ideal for investment in the sun!

### **Key characteristics:**

Seafront or first line property, Within walking distance to the beach

American fully equipped kitchen

Recently renovated

Fully furnished

### **Environment:**

Beautifully located, Quiet neighbourhood, Residential zone, First line of the sea, Close to the sea, Close to the beach, Close to nature park, Town centre

### View:

Sea view

### Features - Inside:

Lift