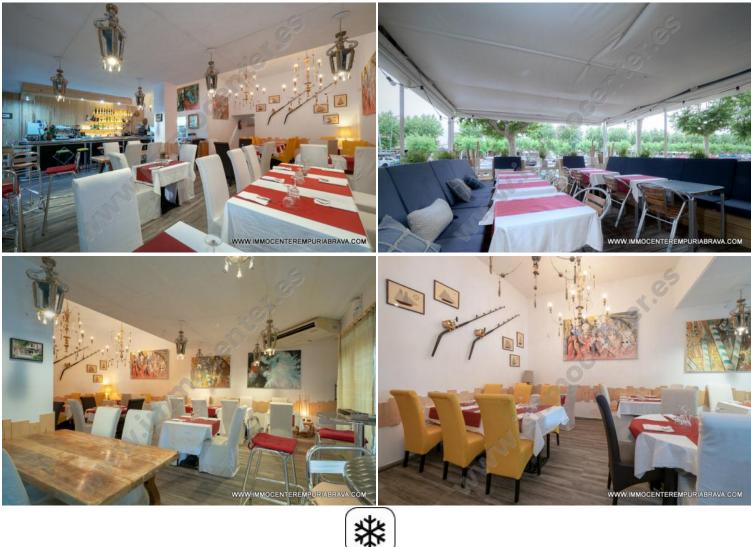

# IEC38 Empuriabrava

Magnificent restaurant with terrace located in the center of Empuriabrava, a few meters from the beach. The transfer allows you to acquire a fully renovated premises, where you can receive customers. On the terrace you can receive about 30 clients and about 45 people inside.

# **Key characteristics:**

Within walking distance to the beach, Investment property Fully equipped kitchen

## **Environment:**

Beautifully located, Close to the sea, Close to the beach, Close to shopping area, Town centre

#### View:

Terrace view