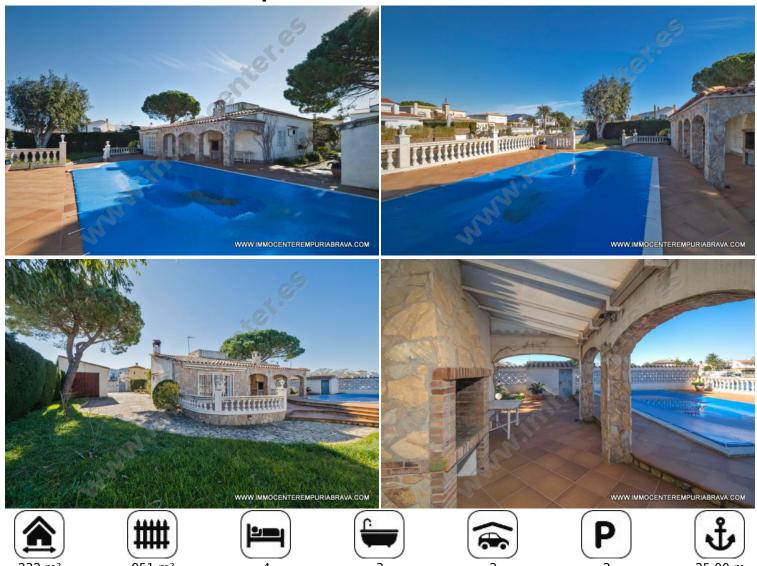

### 1990000 EUR

Villa located on a plot of 951 m2 with a mooring of 25 meters in the main channel. At the entrance you will find several parkings and a large garage. The villa is composed of a nice living room, a closed kitchen, three bedrooms, two bathrooms, and a master suite with bathroom and terrace. On the canal side, you will find a magnificent terrace and garden with swimming pool and exit to the mooring.

#### View:

Canal / River view, Garden / Swimming pool view

## **Rooms:**

bedrooms

3 bathrooms

Mooring for motorboat with height above waterline < 2,80 m

Length

25.00 m

Width

4.00 m