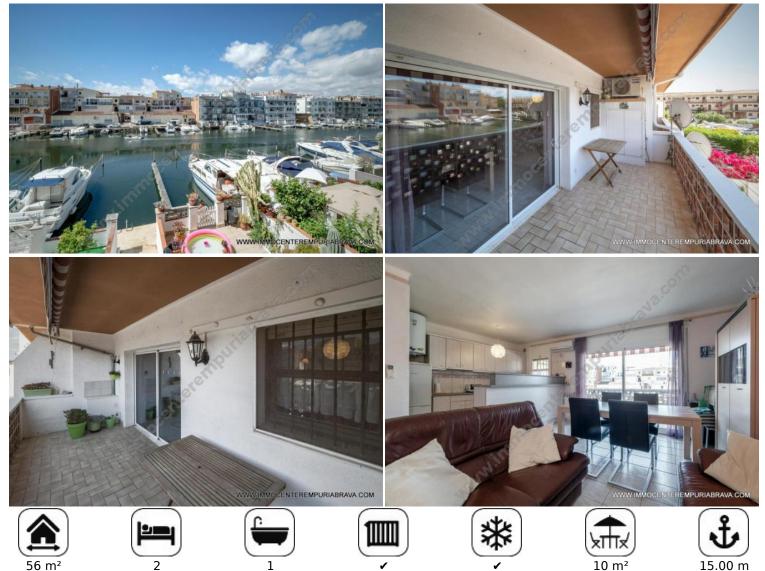

### 179000 EUR

Apartment composed of two bedrooms and a bathroom, kitchen, living room with access to a terrace of 10 m2 overlooking the canal. It is located near the center and the beach of Empuriabrava and also has a mooring of 15x3 meters.

## **Key characteristics:**

Within walking distance to the beach, Exclusive property

American fully equipped kitchen

Perfect condition

Fully furnished

#### **Environment:**

Beautifully located, Quiet neighbourhood, Close to the sea, Close to the beach, Close to town centre

#### View:

Canal / River view

# bedrooms

- 1 bathrooms
- 1 living/dining rooms
- 1 laundry rooms

Mooring for motorboat with height above waterline < 2,80 m

Length

15.00 m

Width

3.00 m

Depth