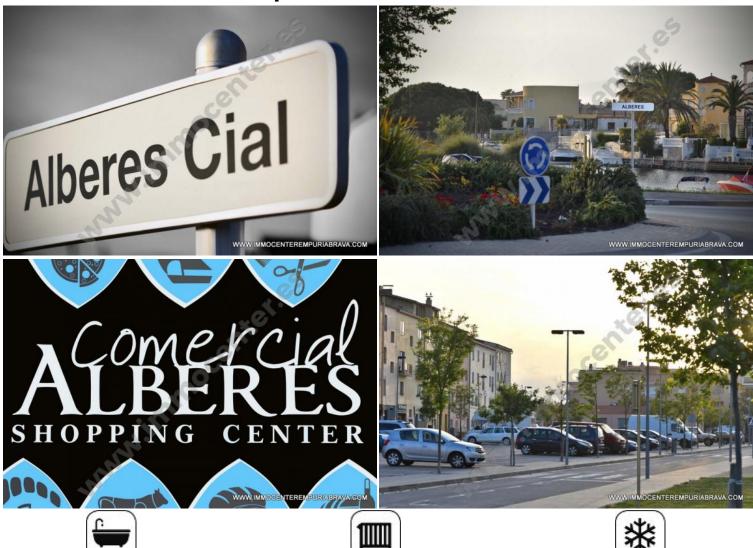

# IEC35 Empuriabrava

Renovated cafe bar with terrace, located in a commercial area of Empuriabrava.

# **Environment:**

Commercial area