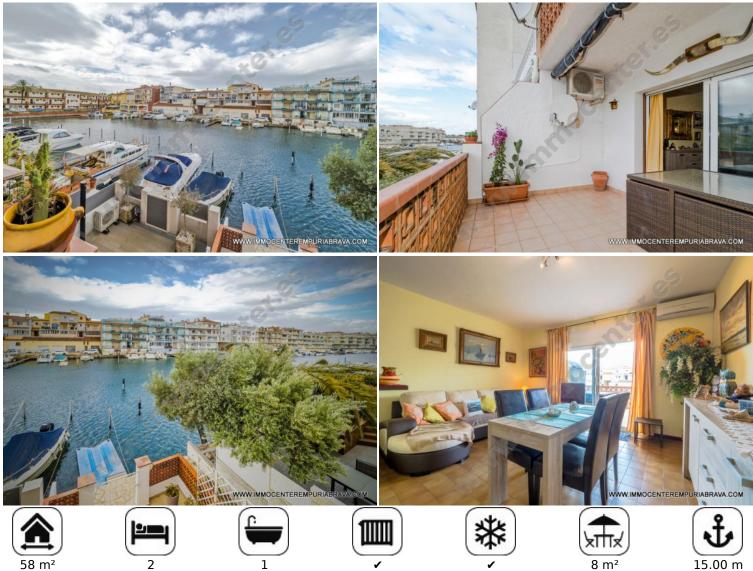

## 175000 EUR

Apartment located near the center and the beach of Empuriabrava, overlooking the canal. It is composed of living room with access to the terrace, kitchen and a small storage room, two bedrooms and a bathroom. It is located on the first floor of the building and also has a mooring of 15 x 2.50 meters.

## **Key characteristics:**

Within walking distance to the beach, Exclusive property
American fully equipped kitchen
Very good condition
Fully furnished
Environment:
Beautifully located, Quiet neighbourhood, Close to the beach, Close to shopping area, Close to town centre
View:
Canal / River view
Features - Outside:

## **Rooms:**

bedrooms

- 1 bathrooms
- 1 living/dining rooms
- 1 storage rooms

Mooring for motorboat with height above waterline < 2,80 m

Length

15.00 m

Width

2.50 m